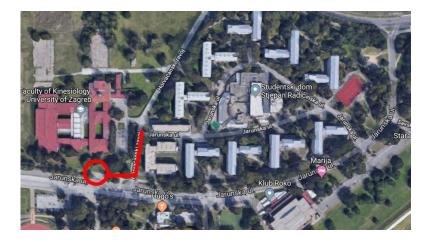

\* Final remark: Bus has to go in time (please come to the station 10 minutes earlier)! The bus from "Stjepan Radić" to the station Airport "Franjo Tuđman" (exit) travels approx. 30 min and excludes possibility for changes of any kind.